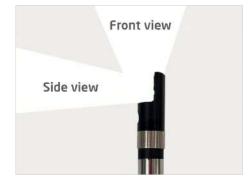

# Product Outlook / Operations

Light enhanced Mode

(designated mirror is needed) The screen will display both front view and side view (when using dual view mirror).

Front View

Side View

Compare Compare Stored image with live view