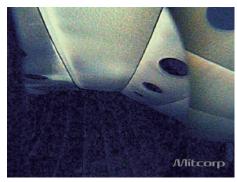

# Product Outlook / Operations

Light enhanced Mode

(designated mirror is needed) The screen will display both front view and side view (when using dual view mirror).

Front View

Side View

Compare Compare Stored image with live view