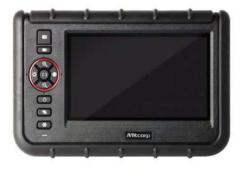

|------------------------------------|
| Probe Head Diameter | 3.9mm                              |
| Probe Head Length   | 12mm                               |
| Probe Length        | 1m                                 |
| Probe Head Material | Stainless steel                    |
| Probe material      | Steel, semirigid                   |
| LED                 | Front / Side                       |
| DOF                 | 10mm~60mm                          |
| FOV                 | 90°                                |
| Working Temperature | -10°C to 60°C                      |
| Storage Temperature | -10°C to 60°C                      |
| Resolution Pixels   | 400*400                            |
| Button              | Snapshot, Brightness+, Brightness- |

Side view

17770000-N77500



| Features            | Description                                                                               |
|---------------------|-------------------------------------------------------------------------------------------|
| Display             | 7" LCD (800 * 480)                                                                        |
| Snapshot            | 640 * 480, .jpeg                                                                          |
| Recording           | 640 * 480, .avi                                                                           |
| Dimensions          | 240 *154 * 47 mm                                                                          |
| System weight       | 1.3kg (2.86 lb)