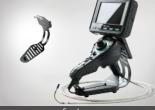

### Combo stand

• X500 / 6.0mm 360 Articulations Probe

• MX500 / 3.9mm 360 Articulations Probe

Cable management

One hand Operation

## Intuitive mechanical articulation design

- Lightweight
- Reliable and durable
- Energy saving

| Features            | Description                                                              |
|---------------------|--------------------------------------------------------------------------|
| Probe head diameter | 6.0mm (w/o lock ring)                                                    |
| Probe head length   | 24mm                                                                     |
| Probe length        | 2m / 3m / 5m / 7m                                                        |
| Weight              | 2m-720g; 3m-790g; 5m-930g; 7m 1070g                                      |
| Articulation angle  | 2m, 3m full ways $\geq 120^{\circ}$ ; 5m, 7m full ways $\geq 80^{\circ}$ |
| Probe head material | Stainless steel                                                          |
| Probe material      | Outer braide stainless steel                                             |
| Light source        | Front / Side                                                             |
| FOV                 | 90°                                                                      |
| DOF                 | 10mm ~ 100mm                                                             |
| Relative humidity   | Snap / Recording, brightness+, brightness-                               |
| Button              | Left-open, right-lock                                                    |
| Shaftlock           | -10°C ~ 60°C                                                             |
| Working temp        | -10°C ~ 60°C                                                             |
| Storage temp        | 640 x 480                                                                |
|                     |                                                                          |