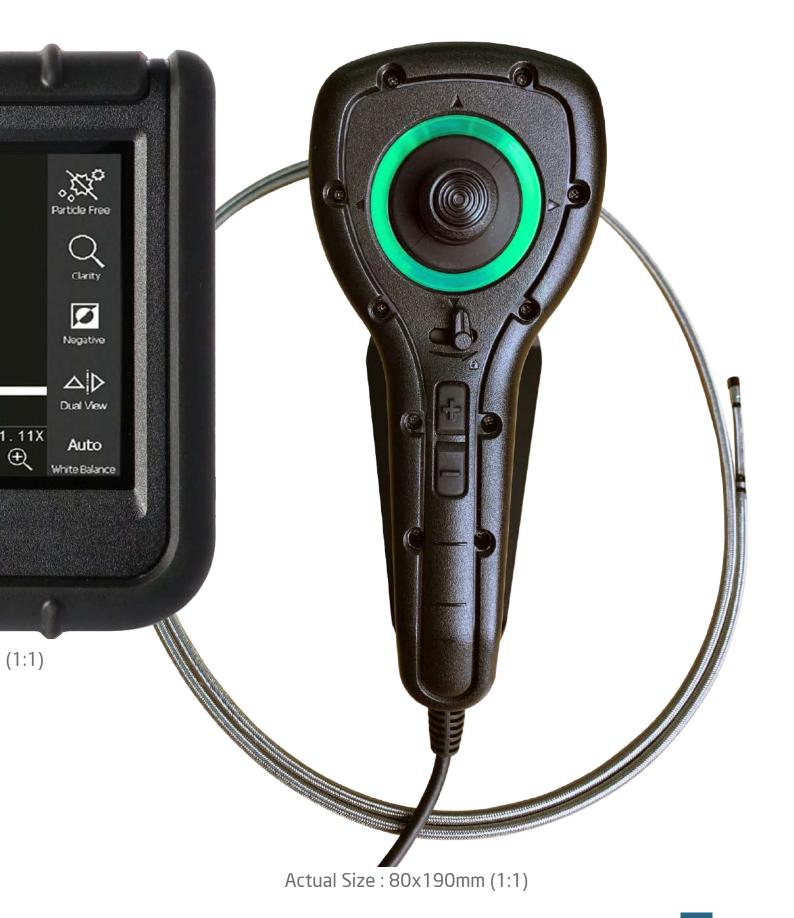

# Particle Free

Negative Image contrast

Custom Auto White Balance White Balance

To put comparison information or comments on the captured image

Particle Free Dust elimination ( when using side view mirror )