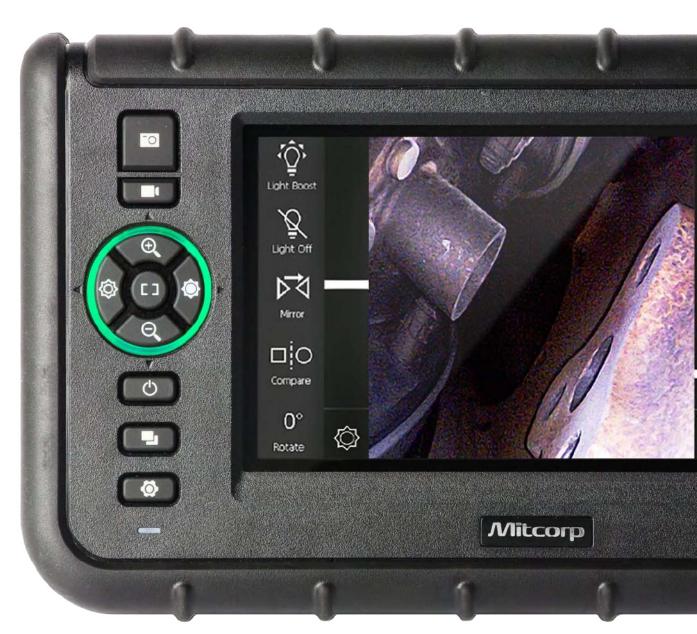

# Product Outlook / Operations

Light enhanced Mode

(designated mirror is needed) The screen will display both front view and side view (when using dual view mirror).

Front View

Side View

Compare Compare Stored image with live view

Stored Picture

# Particle Free

Negative Image contrast

Custom Auto White Balance White Balance

To put comparison information or comments on the captured image

Particle Free Dust elimination ( when using side view mirror )