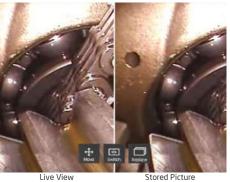

# Product Outlook / Operations

Light enhanced Mode

(designated mirror is needed) The screen will display both front view and side view (when using dual view mirror).

Front View

Side View

Compare Compare Stored image with live view

Stored Picture