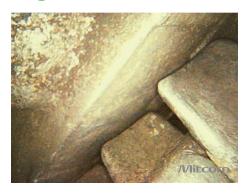

# Particle Free

Negative Image contrast

Custom Auto White Balance White Balance

To put comparison information or comments on the captured image

Particle Free Dust elimination ( when using side view mirror )