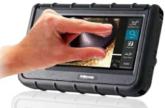

Can be operated under direct sunshine

Touch screen operation

Touch screen operation