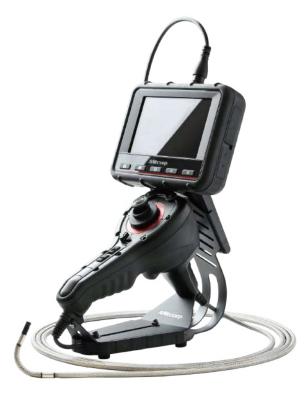

# Product Outlook / Operations

Light enhanced Mode

(designated mirror is needed) The screen will display both front view and side view (when using dual view mirror).

Front View

Side View

Compare Compare Stored image with live view

Stored Picture

# Particle Free

Negative Image contrast

Custom Auto White Balance White Balance

To put comparison information or comments on the captured image

Particle Free Dust elimination ( when using side view mirror )