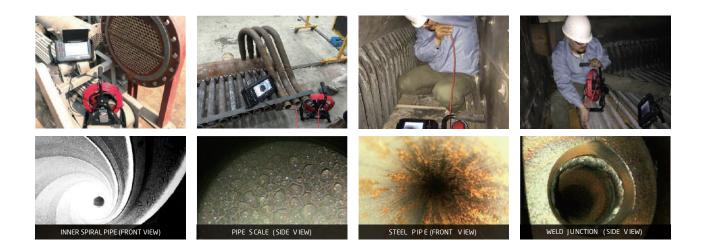

#### **DIVERSE APPLICATIONS**

COMBUSTION CHAMBER

INNER SPIRAL PIPE

AIR COMPRESSOR

COMBUSTION CHAMBER

GEAR BOX

CRACKING