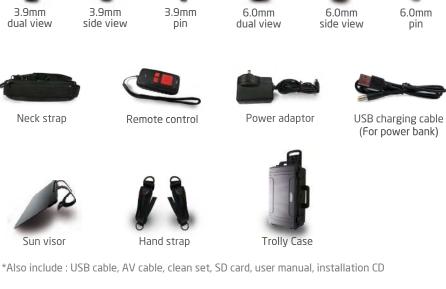

#### ACCESSORIES

Side View

Φ13mm Centering ball Φ20mm Centering ball

- 10mm diameter probe, perfect for heat exchanger inspection
- 15m / 25m pipe provides inspection flexibilities
- Work with X1000 PLUS videoscope system