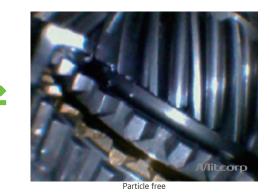

# Particle Free

Negative Image contrast

Custom Auto White Balance White Balance

To put comparison information or comments on the captured image

Particle Free Dust elimination ( when using side view mirror )