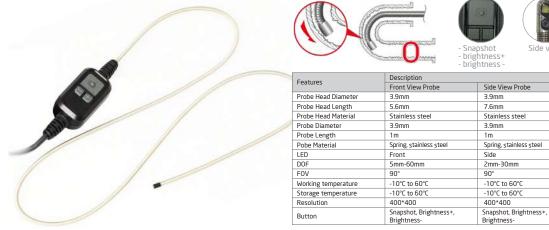

# Insert Tube Options

Cast probe

Front view

| Features            | Description                        |
|---------------------|------------------------------------|
| Probe Head Diameter | 3.9mm                              |
| Probe Head Length   | 12mm                               |
| Probe Length        | 1m                                 |
| Probe Head Material | Stainless steel                    |
| Probe material      | Steel, semirigid                   |
| LED                 | Front / Side                       |
| DOF                 | 10mm~60mm                          |
| FOV                 | 90°                                |
| Working Temperature | -10°C to 60°C                      |
| Storage Temperature | -10°C to 60°C                      |
| Resolution Pixels   | 400*400                            |
| Button              | Snapshot, Brightness+, Brightness- |

Side view

17770000-N77500

| Features            | Description                                                                               |
|---------------------|-------------------------------------------------------------------------------------------|
| Display             | 7" LCD (800 * 480)                                                                        |
| Snapshot            | 640 * 480, .jpeg                                                                          |
| Recording           | 640 * 480, .avi                                                                           |
| Dimensions          | 240 *154 * 47 mm                                                                          |
| System weight       | 1.3kg (2.86 lb)                                                                           |
| Dust & Water proof  | IP57                                                                                      |
| Drop resistence     | 1m                                                                                        |
| Power supply        | Rechargeable Li battery, approx. 3.5 hours charging/ operating AC power: 100-240V, 5V, 3A |
| Working temperature | 0°C~45°C (with battery) ; 0°C~40°C (with AC power adaptor)                                |
| Storage temperature | 0°C~60°C                                                                                  |
| Relative humidity   | Max 95%, non condensing                                                                   |
| USB                 | Mass storage mode                                                                         |
| Storage             | SD card, up to 32G                                                                        |
| AV output           | NTSC / PAL                                                                                |
| Audio input         | Built-in microphone                                                                       |
| Brightness Adjust   | 8 levels (5+3 Boost levels)                                                               |