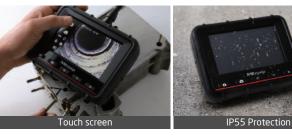

Can be operated under direct sunshine

Touch screen operation

 Fouch screen
 Image: P55 Protection