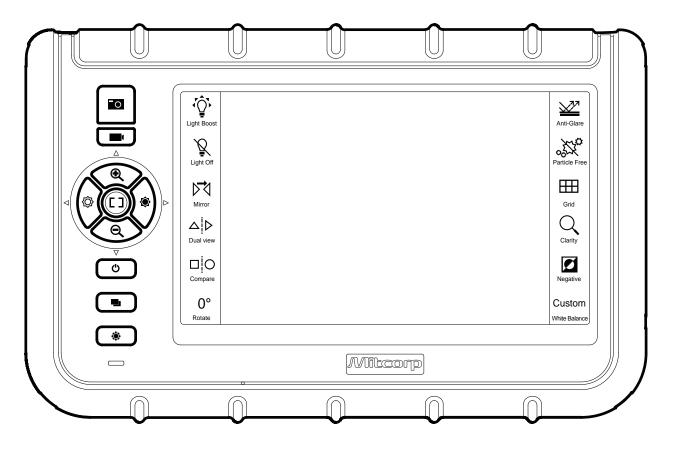

# Product Outlook / Operations

Light enhanced Mode

(designated mirror is needed) The screen will display both front view and side view (when using dual view mirror).

Front View

Side View

Compare Compare Stored image with live view

# Particle Free

Negative Image contrast

Custom Auto White Balance White Balance

To put comparison information or comments on the captured image

Particle Free Dust elimination ( when using side view mirror )