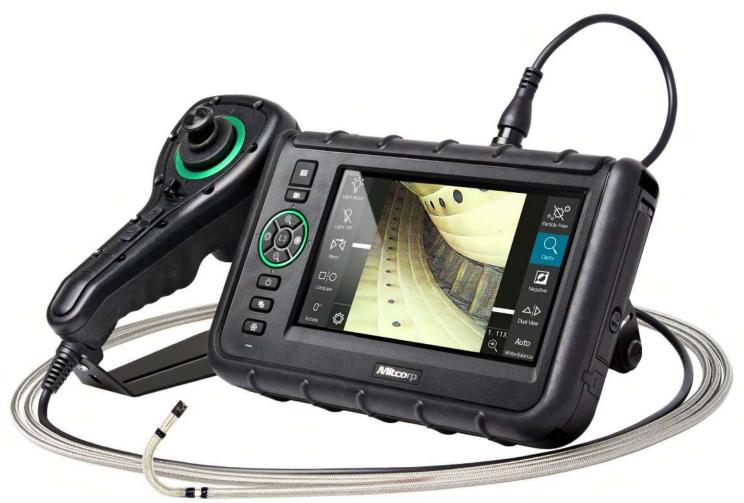

# **Micorp** INDUSTRIAL VIDEOSCOPE CLEARNESS SHARPNESS BRIGHTNESS

X500 | MX 500 X1000 PLUS | MX 1000

# MX1000

Actual Size : 235x150mm