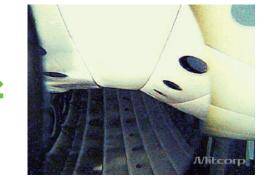

# Product Outlook / Operations

Light enhanced Mode

(designated mirror is needed) The screen will display both front view and side view (when using dual view mirror).

Front View

Side View

Compare Compare Stored image with live view