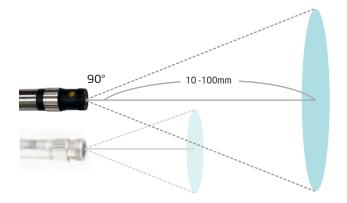

#### 3.9mm Insert Tube Options

360 Articulations

| Features                | Description                                |
|-------------------------|--------------------------------------------|
| Probe Head Diameter     | 3.9mm                                      |
| Probe Head Length       | 13mm                                       |
| Probe Length            | 1.5m, 3m                                   |
| LED                     | Front / Side                               |
| Probe Head Material     | Stainless Steel                            |
| Articulations angle     | Full ways 150°                             |
| Depth of Field (DOF)    | 10mm~60mm                                  |
| Field of View (FOV)     | 90°                                        |
| Working Temperature     | -10°C to 60°C                              |
| Storage Temperature     | -10°C to 60°C                              |
| Button                  | Snap / Recording, Brightness+, Brightness- |
| Articulation Shaft Lock | Left-open, right-lock                      |
| Resolution              | 400*400                                    |

## Intuitive mechanical articulation design

- Lightweight
- Reliable and durable
- Energy saving

| Features            | Description                                                              |
|---------------------|--------------------------------------------------------------------------|
| Probe head diameter | 6.0mm (w/o lock ring)                                                    |
| Probe head length   | 24mm                                                                     |
| Probe length        | 2m / 3m / 5m / 7m                                                        |
| Weight              | 2m-720g; 3m-790g; 5m-930g; 7m 1070g                                      |
| Articulation angle  | 2m, 3m full ways $\geq 120^{\circ}$ ; 5m, 7m full ways $\geq 80^{\circ}$ |
| Probe head material | Stainless steel                                                          |
| Probe material      | Outer braide stainless steel                                             |
| Light source        | Front / Side                                                             |
| FOV                 | 90°                                                                      |
| DOF                 | 10mm ~ 100mm                                                             |
| Relative humidity   | Snap / Recording, brightness+, brightness-                               |
| Button              | Left-open, right-lock                                                    |
| Shaftlock           | -10°C ~ 60°C                                                             |
| Working temp        | -10°C ~ 60°C                                                             |
| Storage temp        | 640 x 480                                                                |
|                     |                                                                          |