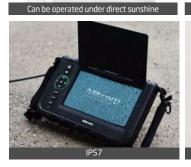

|
| Relative humidity   | Max 95%, non condensing                                                                   |
| USB                 | Mass storage mode                                                                         |
| Storage             | SD card, up to 32G                                                                        |
| AV output           | NTSC / PAL                                                                                |
| Audio input         | Built-in microphone                                                                       |
| Brightness Adjust   | 8 levels (5+3 Boost levels)                                                               |







Touch screen operation





#### X500



| Features            | Description                                                                               |  |
|---------------------|-------------------------------------------------------------------------------------------|--|
| Display             | 5" LCD (640 * 480)                                                                        |  |
| Snapshot            | 640 * 480, .jpeg                                                                          |  |
| Recording           | 640 * 480, .avi                                                                           |  |
| Dimensions          | 160 *120 * 55 mm                                                                          |  |
| Weight              | 745g (1.64 lb)