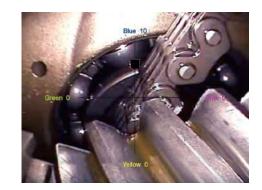

# Product Outlook / Operations

Light enhanced Mode

(designated mirror is needed) The screen will display both front view and side view (when using dual view mirror).

Front View

Side View

Compare Compare Stored image with live view

Stored Picture