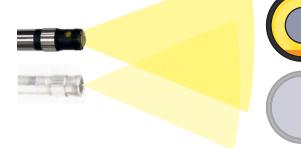

#### 3.9mm Insert Tube Options

360 Articulations

| Features                | Description                                |
|-------------------------|--------------------------------------------|
| Probe Head Diameter     | 3.9mm                                      |
| Probe Head Length       | 13mm                                       |
| Probe Length            | 1.5m, 3m                                   |
| LED                     | Front / Side                               |
| Probe Head Material     | Stainless Steel                            |
| Articulations angle     | Full ways 150°                             |
| Depth of Field (DOF)    | 10mm~60mm                                  |
| Field of View (FOV)     | 90°                                        |
| Working Temperature     | -10°C to 60°C                              |
| Storage Temperature     | -10°C to 60°C                              |
| Button                  | Snap / Recording, Brightness+, Brightness- |
| Articulation Shaft Lock | Left-open, right-lock                      |
| Resolution              | 400*400                                    |

# Insert Tube Options

Cast probe

Front view

| Features            | Description                        |
|---------------------|------------------------------------|
| Probe Head Diameter | 3.9mm                              |
| Probe Head Length   | 12mm                               |
| Probe Length        | 1m                                 |
| Probe Head Material | Stainless steel                    |
| Probe material      | Steel, semirigid                   |
| LED                 | Front / Side                       |
| DOF                 | 10mm~60mm                          |
| FOV                 | 90°                                |
| Working Temperature | -10°C to 60°C                      |
| Storage Temperature | -10°C to 60°C                      |
| Resolution Pixels   | 400*400                            |
| Button              | Snapshot, Brightness+, Brightness- |