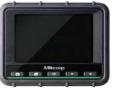

# MX1000

Actual Size : 235x150mm

MX1000 MX1000

| Features            | Description                                                                               |
|---------------------|-------------------------------------------------------------------------------------------|
| Display             | 7" LCD (800 * 480)                                                                        |
| Snapshot            | 400 * 400, .jpeg                                                                          |
| Recording           | 400 * 400, .avi                                                                           |
| Dimensions          | 240 *154 * 47 mm                                                                          |
| System Weight       | 1.3kg (2.86 lb)                                                                           |
| Dust & Water proof  | IP57                                                                                      |
| Drop resistence     | 1m                                                                                        |
| Power Supply        | Rechargeable Li battery, approx. 3.5 hours charging/ operating AC power: 100-240V, 5V, 3A |
| Working temperature | 0°C~45°C (with battery); 0°C~40°C (with AC power adaptor)                                 |
| Storage temperature | 0~60°C                                                                                    |
| Relative humidity   | Max 95%, non condensing                                                                   |
| Storage             | SD card, up to 32G                                                                        |
| AV output           | NTSC / PAL                                                                                |
| Audio input         | Built-in microphone                                                                       |
| Brightness Adjust   | 8 levels (6+2 Boost levels)                                                               |