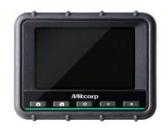

#### MX500

| Features            | Description                                                                               |  |
|---------------------|-------------------------------------------------------------------------------------------|--|
| Display             | 5" LCD (640 * 480)                                                                        |  |
| Snapshot            | 400 * 400, .jpeg                                                                          |  |
| Recording           | 400 * 400, .avi                                                                           |  |
| Dimensions          | 160 *120 * 55 mm                                                                          |  |
| Weight              | 745g (4.64 lb)                                                                            |  |
| Waterproof          | IP54                                                                                      |  |
| Drop resistence     | 1m                                                                                        |  |
| Battery             | Rechargeable Li battery, approx. 3.5 hours charging/ operating AC power: 100-240V, 5V, 3A |  |
| Working temperature | 0°C~45°C (with battery) ; 0°C~40°C (with AC power adaptor)                                |  |
| Storage temperature | 0°C~60°C                                                                                  |  |
| Relative humidity   | Max 95%, non condensing                                                                   |  |
| Storage             | SD card, up to 32G                                                                        |  |
| Video output        | NTSC / PAL                                                                                |  |
| Audio input         | Built-in microphone                                                                       |  |
| LED indicator       | Green LED: Power on ; Red LED: Charging system                                            |  |

#### X500

| Features            | Description                                                                               |  |
|---------------------|-------------------------------------------------------------------------------------------|--|
| Display             | 5" LCD (640 * 480)                                                                        |  |
| Snapshot            | 640 * 480, .jpeg                                                                          |  |
| Recording           | 640 * 480, .avi                                                                           |  |
| Dimensions          | 160 *120 * 55 mm                                                                          |  |
| Weight              | 745g (1.64 lb)                                                                            |  |
| Waterproof          | IP54                                                                                      |  |
| Drop resistence     | 1m                                                                                        |  |
| Battery             | Rechargeable Li battery, approx. 3.5 hours charging/ operating AC power: 100-240V, 5V, 3A |  |
| Working temperature | 0°C~45°C (with battery) ; 0°C~40°C (with AC power adaptor)                                |  |
| Storage temperature | 0°C~60°C                                                                                  |  |
| Relative humidity   | Max 95%, non condensing                                                                   |  |
| Storage             | SD card, up to 32G                                                                        |  |
| Video output        | NTSC / PAL                                                                                |  |
| Audio input         | Built-in microphone                                                                       |  |
| LED indicator       | Green LED: Power on ; Red LED: Charging system                                            |  |