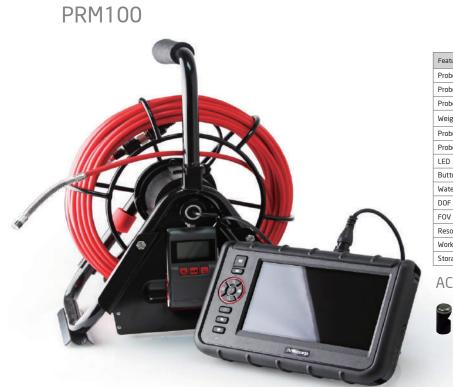

#### Wider and Further

Brightness control

Close up 90 degree Field of View 10mm Depth of Focus

|                     | For He                            | TO MM PROVIDENCE PROVIDENCE |
|---------------------|-----------------------------------|-----------------------------|
| Features            | Description                       |                             |
| Probe head diameter | 10mm                              |                             |
| Probe head length   | 10mm                              |                             |
| Probe length        | 15m / 25m                         |                             |
| Weight              | 15m:4.5kg / 25m:5kg               |                             |
| Probe head material | Stainless Steel                   |                             |
| Probe material      | Stainless Steel Spring/FRP        |                             |
| LED                 | Front/Side                        |                             |
| Button (on meter)   | Power, m/ft switch, LED backlight |                             |
| Water proof         | Under water 1m for 30 minutes     |                             |
| DOF                 | 10mm~100mm                        |                             |
| FOV                 | 87°                               |                             |
| Resolution          | 640 x 480                         |                             |
| Working temperature | 0°C ~ 60°C                        |                             |
| Storage temperature | 0°C ~ 60°C                        |                             |

#### ACCESSORIES

Side View

Φ13mm Centering ball Φ20mm Centering ball

- 10mm diameter probe, perfect for heat exchanger inspection
- 15m / 25m pipe provides inspection flexibilities
- Work with X1000 PLUS videoscope system