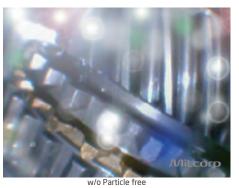

# Particle Free

Negative Image contrast

Custom Auto White Balance White Balance

To put comparison information or comments on the captured image

Particle Free Dust elimination ( when using side view mirror )