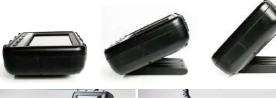

#### MX500

| Features            | Description                                                                               |  |
|---------------------|-------------------------------------------------------------------------------------------|--|
| Display             | 5" LCD (640 * 480)                                                                        |  |
| Snapshot            | 400 * 400, .jpeg                                                                          |  |
| Recording           | 400 * 400, .avi                                                                           |  |
| Dimensions          | 160 *120 * 55 mm                                                                          |  |
| Weight              | 745g (4.64 lb)                                                                            |  |
| Waterproof          | IP54                                                                                      |  |
| Drop resistence     | 1m                                                                                        |  |
| Battery             | Rechargeable Li battery, approx. 3.5 hours charging/ operating AC power: 100-240V, 5V, 3A |  |
| Working temperature | 0°C~45°C (with battery) ; 0°C~40°C (with AC power adaptor)                                |  |
| Storage temperature | 0°C~60°C                                                                                  |  |
| Relative humidity   | Max 95%, non condensing                                                                   |  |
| Storage             | SD card, up to 32G                                                                        |  |
| Video output        | NTSC / PAL                                                                                |  |
| Audio input         | Built-in microphone                                                                       |  |
| LED indicator       | Green LED: Power on ; Red LED: Charging system                                            |  |

#### X500

| Features            | Description                                                                               |  |
|---------------------|-------------------------------------------------------------------------------------------|--|
| Display             | 5" LCD (640 * 480)                                                                        |  |
| Snapshot            | 640 * 480, .jpeg                                                                          |  |
| Recording           | 640 * 480, .avi                                                                           |  |
| Dimensions          | 160 *120 * 55 mm                                                                          |  |
| Weight              | 745g (1.64 lb)                                                                            |  |
| Waterproof          | IP54                                                                                      |  |
| Drop resistence     | 1m                                                                                        |  |
| Battery             | Rechargeable Li battery, approx. 3.5 hours charging/ operating AC power: 100-240V, 5V, 3A |  |
| Working temperature | 0°C~45°C (with battery) ; 0°C~40°C (with AC power adaptor)                                |  |
| Storage temperature | 0°C~60°C                                                                                  |  |
| Relative humidity   | Max 95%, non condensing                                                                   |  |
| Storage             | SD card, up to 32G                                                                        |  |
| Video output        | NTSC / PAL                                                                                |  |
| Audio input         | Built-in microphone                                                                       |  |
| LED indicator       | Green LED: Power on ; Red LED: Charging system                                            |  |