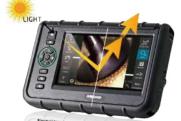

# **SUPER IMAGE QUALITY**

Our outstanding image processing technology implementation to sharpen the edges and optimize the image quality for best inspection result.

# Product Outlook / Operations

Light enhanced Mode

(designated mirror is needed) The screen will display both front view and side view (when using dual view mirror).

Front View

Side View

Compare Compare Stored image with live view