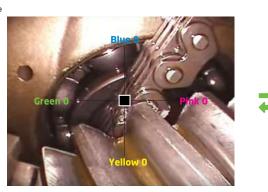

# Product Outlook / Operations

Light enhanced Mode

(designated mirror is needed) The screen will display both front view and side view (when using dual view mirror).

Front View

Side View

Compare Compare Stored image with live view

Stored Picture