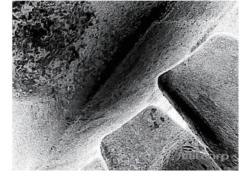

# Particle Free

Negative Image contrast

Custom Auto White Balance White Balance

To put comparison information or comments on the captured image

Particle Free Dust elimination ( when using side view mirror )