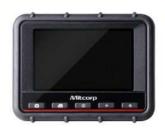

#### MX500

| Features            | Description                                                                               |  |
|---------------------|-------------------------------------------------------------------------------------------|--|
| Display             | 5" LCD (640 * 480)                                                                        |  |
| Snapshot            | 400 * 400, .jpeg                                                                          |  |
| Recording           | 400 * 400, .avi                                                                           |  |
| Dimensions          | 160 *120 * 55 mm                                                                          |  |
| Weight              | 745g (4.64 lb)                                                                            |  |
| Waterproof          | IP54                                                                                      |  |
| Drop resistence     | 1m                                                                                        |  |
| Battery             | Rechargeable Li battery, approx. 3.5 hours charging/ operating AC power: 100-240V, 5V, 3A |  |
| Working temperature | 0°C~45°C (with battery) ; 0°C~40°C (with AC power adaptor)                                |  |
| Storage temperature | 0°C~60°C                                                                                  |  |
| Relative humidity   | Max 95%, non condensing                                                                   |  |
| Storage             | SD card, up to 32G                                                                        |  |
| Video output        | NTSC / PAL                                                                                |  |
| Audio input         | Built-in microphone                                                                       |  |
| LED indicator       | Green LED: Power on ; Red LED: Charging system                                            |  |

#### X500

| Features            | Description                                                                               |  |
|---------------------|-------------------------------------------------------------------------------------------|--|
| Display             | 5" LCD (640 * 480)                                                                        |  |
| Snapshot            | 640 * 480, .jpeg                                                                          |  |
| Recording           | 640 * 480, .avi                                                                           |  |
| Dimensions          | 160 *120 * 55 mm                                                                          |  |
| Weight              | 745g (1.64 lb)                                                                            |  |
| Waterproof          | IP54                                                                                      |  |
| Drop resistence     | 1m                                                                                        |  |
| Battery             | Rechargeable Li battery, approx. 3.5 hours charging/ operating AC power: 100-240V, 5V, 3A |  |
| Working temperature | 0°C~45°C (with battery) ; 0°C~40°C (with AC power adaptor)                                |  |
| Storage temperature | 0°C~60°C                                                                                  |  |
| Relative humidity   | Max 95%, non condensing                                                                   |  |
| Storage             | SD card, up to 32G                                                                        |  |
| Video output        | NTSC / PAL                                                                                |  |
| Audio input         | Built-in microphone                                                                       |  |
| LED indicator       | Green LED: Power on ; Red LED: Charging system                                            |  |