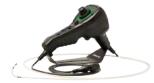

### Combo stand

• X500 / 6.0mm 360 Articulations Probe

• MX500 / 3.9mm 360 Articulations Probe

Cable management

One hand Operation

## Intuitive mechanical articulation design

- Lightweight
- Reliable and durable
- Energy saving

| Features            | Description                                                              |
|---------------------|--------------------------------------------------------------------------|
| Probe head diameter | 6.0mm (w/o lock ring)                                                    |
| Probe head length   | 24mm                                                                     |
| Probe length        | 2m / 3m / 5m / 7m                                                        |
| Weight              | 2m-720g; 3m-790g; 5m-930g; 7m 1070g                                      |
| Articulation angle  | 2m, 3m full ways $\geq 120^{\circ}$ ; 5m, 7m full ways $\geq 80^{\circ}$ |
| Probe head material | Stainless steel                                                          |
| Probe material      | Outer braide stainless steel                                             |
| Light source        | Front / Side                                                             |
| FOV                 | 90°                                                                      |
| DOF                 | 10mm ~ 100mm                                                             |
| Relative humidity   | Snap / Recording, brightness+, brightness-                               |
| Button              | Left-open, right-lock                                                    |
| Shaftlock           | -10°C ~ 60°C                                                             |
| Working temp        | -10°C ~ 60°C                                                             |
| Storage temp        | 640 x 480                                                                |
|                     |                                                                          |