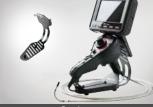

### Combo stand

• X500 / 6.0mm 360 Articulations Probe

• MX500 / 3.9mm 360 Articulations Probe

Cable management

One hand Operation

## Intuitive mechanical articulation design

- Lightweight
- Reliable and durable
- Energy saving

| Features            | Description                                                              |
|---------------------|--------------------------------------------------------------------------|
| Probe head diameter | 6.0mm (w/o lock ring)                                                    |
| Probe head length   | 24mm                                                                     |
| Probe length        | 2m / 3m / 5m / 7m                                                        |
| Weight              | 2m-720g; 3m-790g; 5m-930g; 7m 1070g                                      |
| Articulation angle  | 2m, 3m full ways $\geq 120^{\circ}$ ; 5m, 7m full ways $\geq 80^{\circ}$ |
| Probe head material | Stainless steel                                                          |
| Probe material      | Outer braide stainless steel                                             |
| Light source        | Front / Side                                                             |
| FOV                 | 90°                                                                      |
| DOF                 | 10mm ~ 100mm                                                             |
| Relative humidity   | Snap / Recording, brightness+, brightness-                               |
| Button              | Left-open, right-lock                                                    |
| Shaftlock           | -10°C ~ 60°C                                                             |
| Working temp        | -10°C ~ 60°C                                                             |
| Storage temp        | 640 x 480                                                                |
|                     |                                                                          |