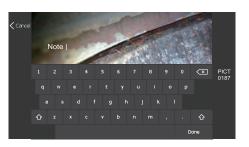

# Particle Free

Negative Image contrast

Custom Auto White Balance White Balance

To put comparison information or comments on the captured image

Particle Free Dust elimination ( when using side view mirror )