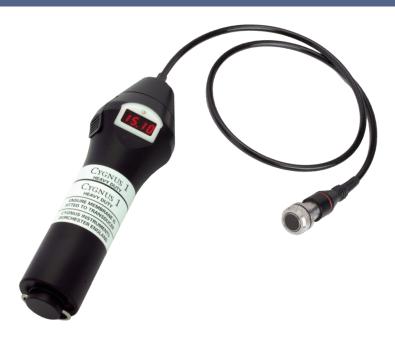

# Cygnus Instruments Cygnus Heavy Duty Ultrasonic Thickness Gauge

### **KIT CONTENTS**

Cygnus Heavy Duty ultrasonic thickness gauge; heavy duty remote 2.25 MHz x 13 mm (0.5 inch) diameter probe; battery pack; spare membranes and O-rings; steel test block; calibration trim tool; operational manual and carry case.