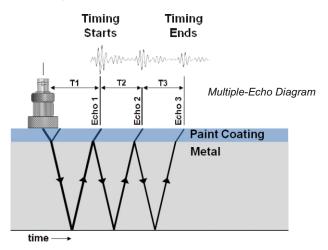

### **BENEFITS OF MULTIPLE-ECHO**

- Measures remaining metal thickness on corroded and coated structures
- All measurements are error checked using 3 return echoes to give repeatable, reliable results
- Accepted by all major classification societies
- Greatly reduces inspection time and costs
- Echo strength indicator to aid measurement.

With Multiple-Echo, readings are taken by measuring the time delay between any three consecutive backwall echos. The time of T1 (coating thickness) is ignored. The times of T2 and T3 are equal to the time that it takes to travel through the metal. Only by looking at three echoes can the measurements be automatically verified (where T2 = T3).