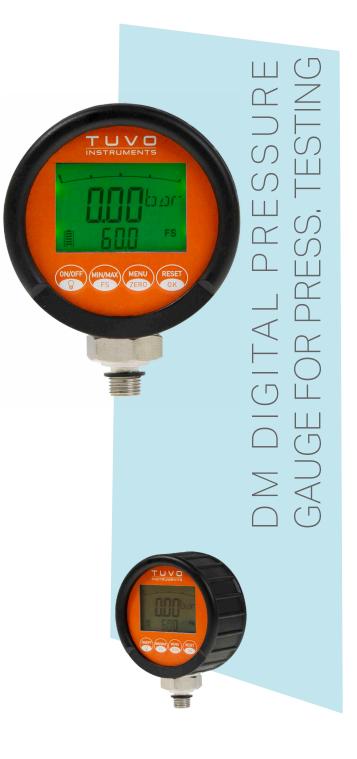

# TUVO

#### **SPECIFICATIONS**

**Type** DM Digital test pressure gauge

**Connection** G1/4" male thread stainless steel 1.4404

Pressure ranges Size Protection -1 ... 1000 bar Ø 80 mm, T=30 H=100 mm IP 67

Accuracy (at 20°C) Operating temperature Pressure units

#### DESCRIPTION

Highly accurate digital pressure gauge for testing pressure equipment. The TUVO DM suits almost any general testing operation where the accuracy of pressure equipment is unsure.

The large illuminated digital local display shows the measured pressure and indicates the current status of the digital pressure gauge, even under poor lighting conditions. This eliminates the difficult task of reading a dial gauge and avoiding parallax errors. Needle jitter due to vibration or pressure fluctuations is eliminated. Display damping or averaging can be configured directly using display filters. This ensures easy, tireless readout.