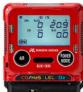

# GX-3R(PRO)

The Riken Keiki GX-3R is the smallest and lightest 4 Gas Confined Space monitor available today. With a size of 58 mm wide, 65 mm high and weighing 100g, the Riken Keiki GX-3R gas detector can be defined as true craftsmanship.