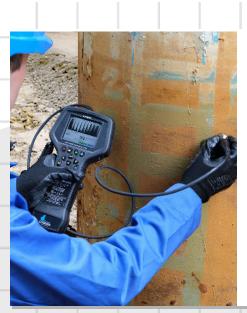

### DIAGNOSTIC

In today's processes and industries, maintenance is not merely a reaction to a fault or breakdown. Prevention of a maintenance stop or disruption of your process is significantly more cost-efficient and faster.

- Clamp meters
- Megohmeters
- Ultrasonic thickness gauges
- Moisture & humidity meters
- Inclinometers
- Multimeters

- Videoscopes
- Oil mist detection
- Hatch sure