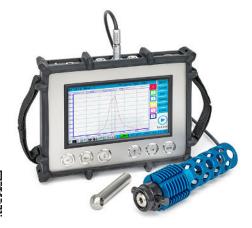

### DIAGNOSTIC

In today's processes and industries, maintenance is not merely a reaction to a fault or breakdown. Prevention of a maintenance stop or disruption of your process is significantly more cost-efficient and faster.