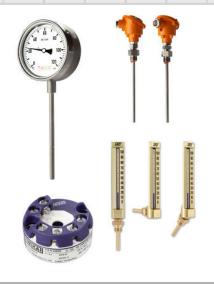

### **TEMPERATURE**

GMS Instruments has an extensive range of temperature measuring instruments. Renowned brands that offer high-performance products with reliable quality in the following product groups:

- Thermometers
- Electronic thermometers
- Digital thermometers
- Gas actuated thermometers
- Temperature sensors
- Temperature valves
- Temperature transmitters
- Thermowells
- Temperature protectors
- Temperature calibrators
- Spare parts and accessories